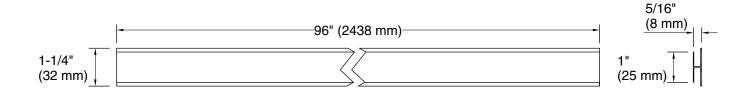

# Choreograph® 96" Wide Seam Joint K-90038

#### **Technical Information**

All product dimensions are nominal. Material: Anodized Aluminum, Powder-coated Aluminum